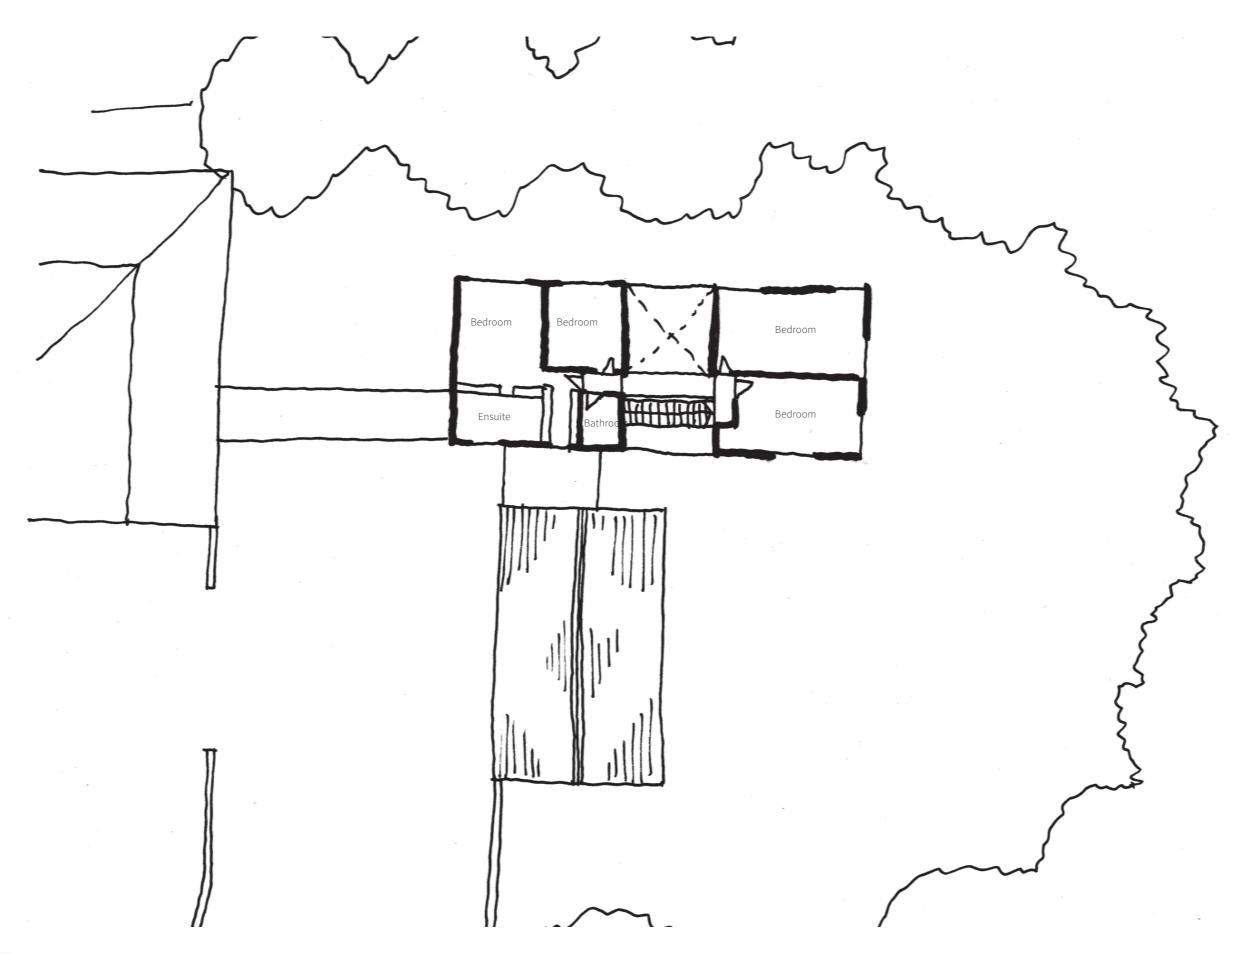

ce





Timber and galvanised roof option





Large barn door and no overhang to unit 1



**4.0** Workshop Precedents









Dark cladding with external door

Structure and dark metal profiled cladding





Tmber structure and corrugated roof





Timber structure froming collonade



Dark timber collonade and rustic out building







Dark cladding and light timber structure



Large corrugated cladding adn overhang





Timber collonade and metal cladding above



Galvanised corrugated roof with timber cladding below



Double height feature opening



# **5.0** House sketch plans



#### Option 1a - Ground floor

#### House area

Ground floor - 177m2 First floor - 46m2 Total area - 223m2

Garage - 51m2

#### Cost @ £2750/m2

Dwelling - £613,250 Garage - £89,250 @ £1750/m2