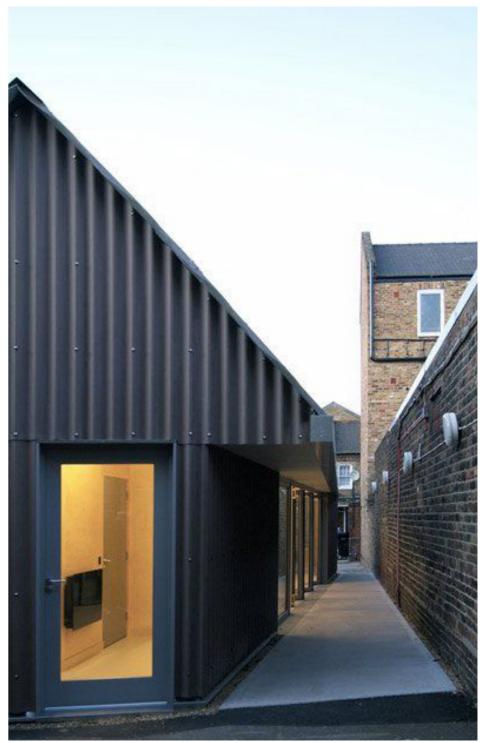

UNdercroft adjacent to cafe space

Timber and galvanised roof option

Large barn door and no overhang to unit 1

**4.0** Workshop Precedents

Dark cladding with external door

Structure and dark metal profiled cladding