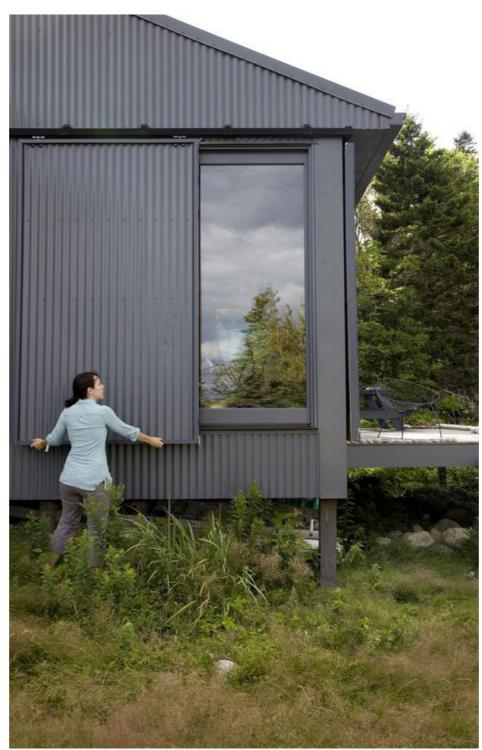

Galvanised corrugated roof with timber cladding below

Double height feature opening