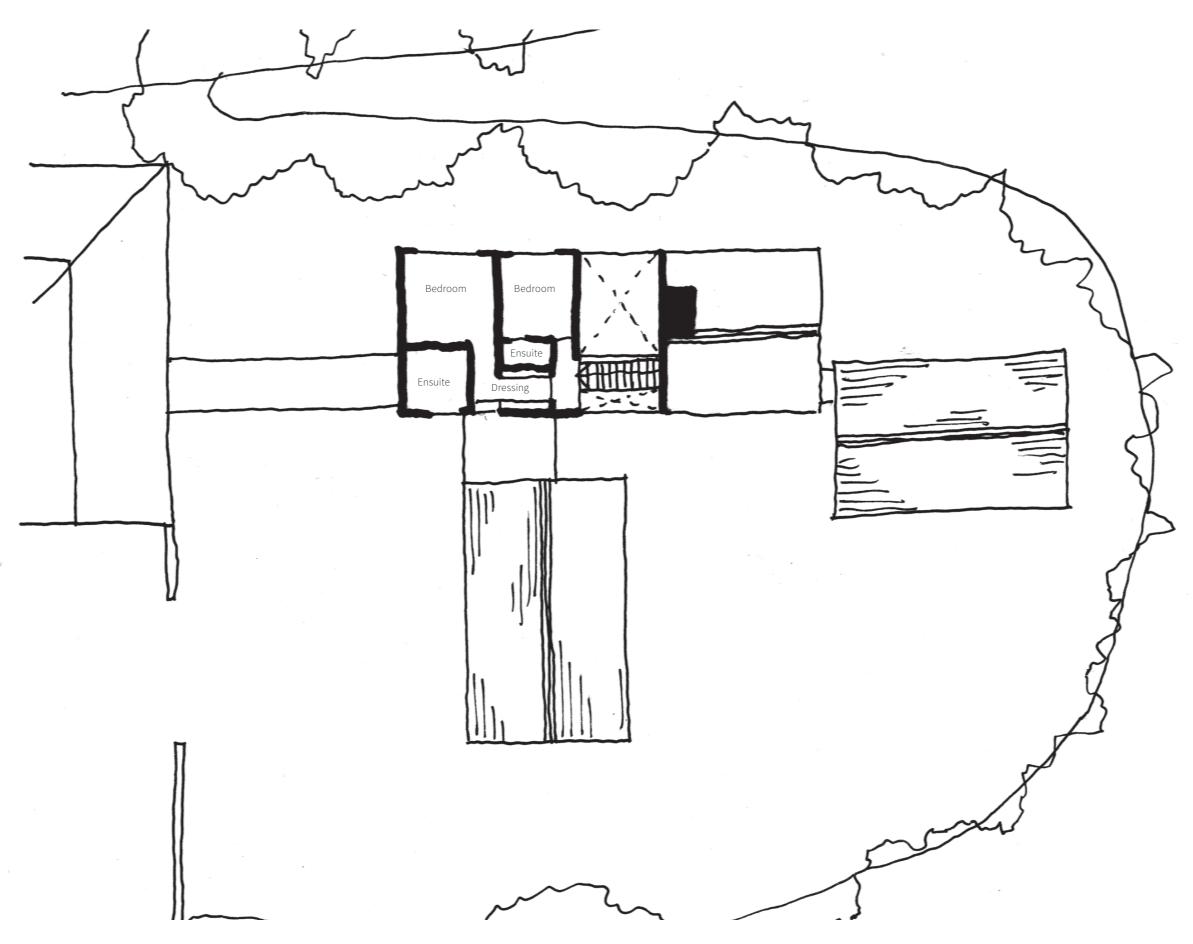

space





Timber and galvanised roof option





Large barn door and no overhang to unit 1



**4.0** Workshop Precedents









Dark cladding with external door

Structure and dark metal profiled cladding





Tmber structure and corrugated roof





Timber structure froming collonade



Dark timber collonade and rustic out building







Dark cladding and light timber structure



Large corrugated cladding adn overhang





Timber collonade and metal cladding above



Galvanised corrugated roof with timber cladding below



Double height feature opening



# **5.0** House sketch plans



#### Option 1a - Ground floor

#### House area

Ground floor - 177m2 First floor - 46m2 Total area - 223m2

Garage - 51m2

#### Cost @ £2750/m2

Dwelling - £613,250 Garage - £89,250 @ £1750/m2