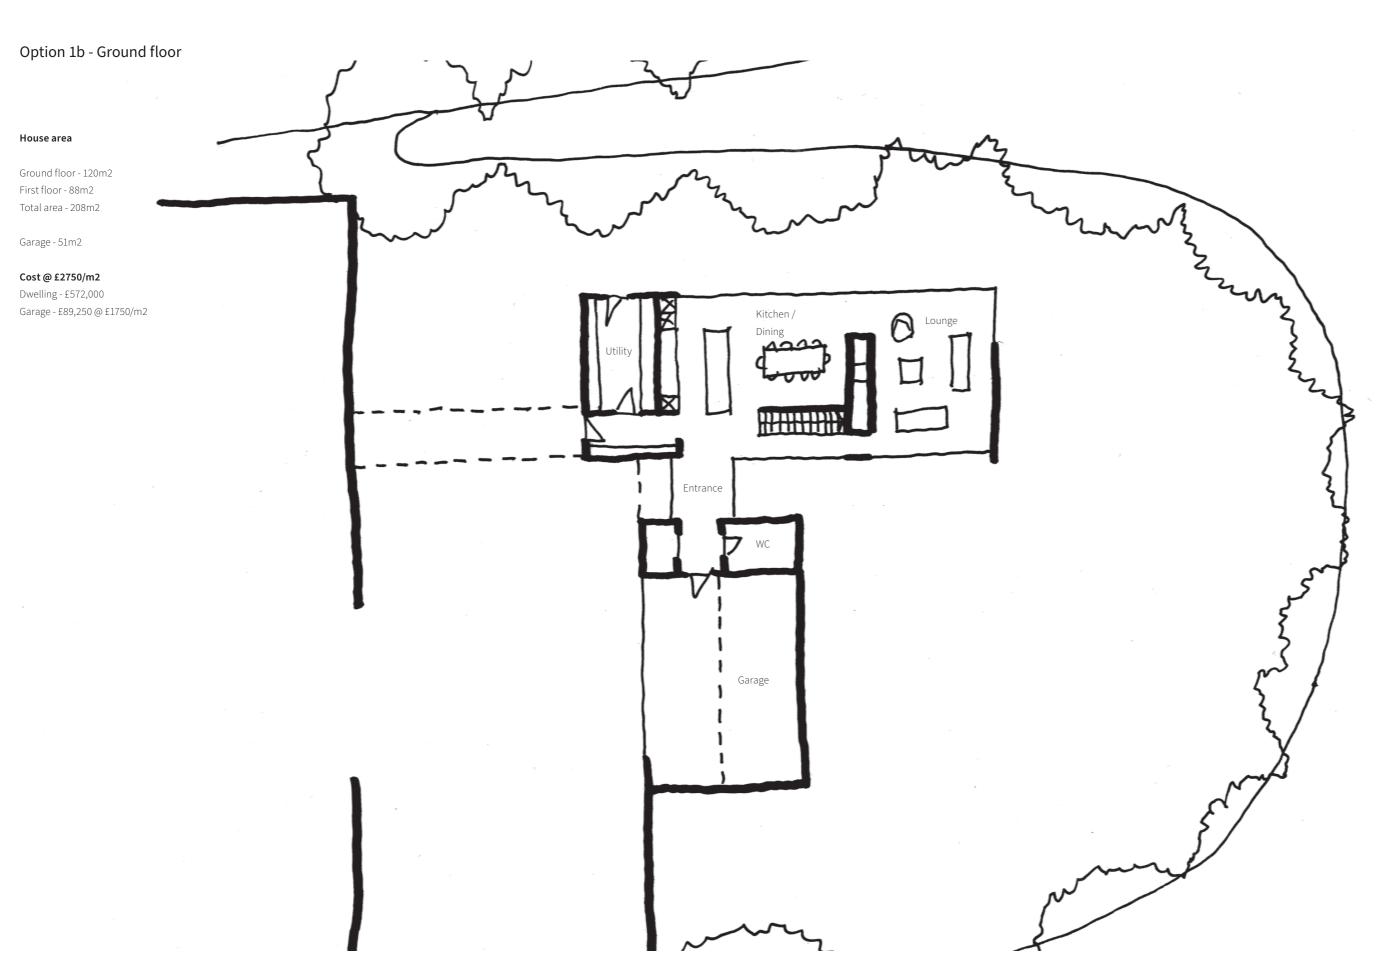

pace





Timber and galvanised roof option





Large barn door and no overhang to unit 1



**4.0** Workshop Precedents









Dark cladding with external door

Structure and dark metal profiled cladding





Tmber structure and corrugated roof





Timber structure froming collonade



Dark timber collonade and rustic out building







Dark cladding and light timber structure



Large corrugated cladding adn overhang





Timber collonade and metal cladding above



Galvanised corrugated roof with timber cladding below



Double height feature opening



# **5.0** House sketch plans



#### Option 1a - Ground floor

#### House area

Ground floor - 177m2 First floor - 46m2 Total area - 223m2

Garage - 51m2

#### Cost @ £2750/m2

Dwelling - £613,250 Garage - £89,250 @ £1750/m2