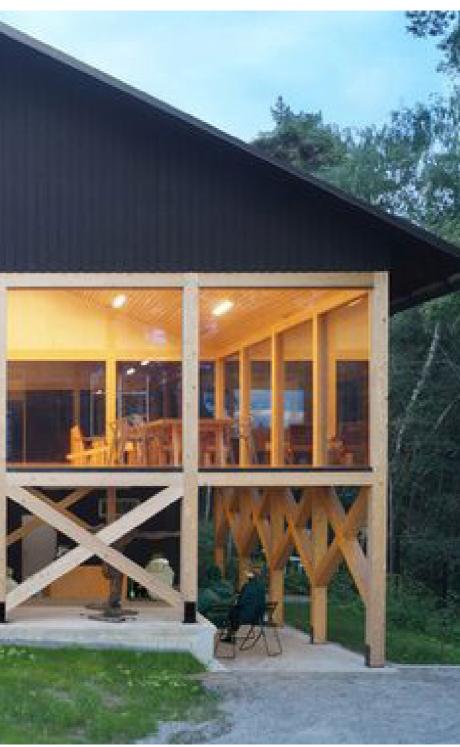

UNdercroft adjacent to cafe space

Timber and galvanised roof option

Large barn door and no overhang to unit 1

**4.0** Workshop Precedents

Dark cladding with external door

Structure and dark metal profiled cladding

Tmber structure and corrugated roof

Timber structure froming collonade

Dark timber collonade and rustic out building

Dark cladding and light timber structure

Large corrugated cladding adn overhang

Timber collonade and metal cladding above