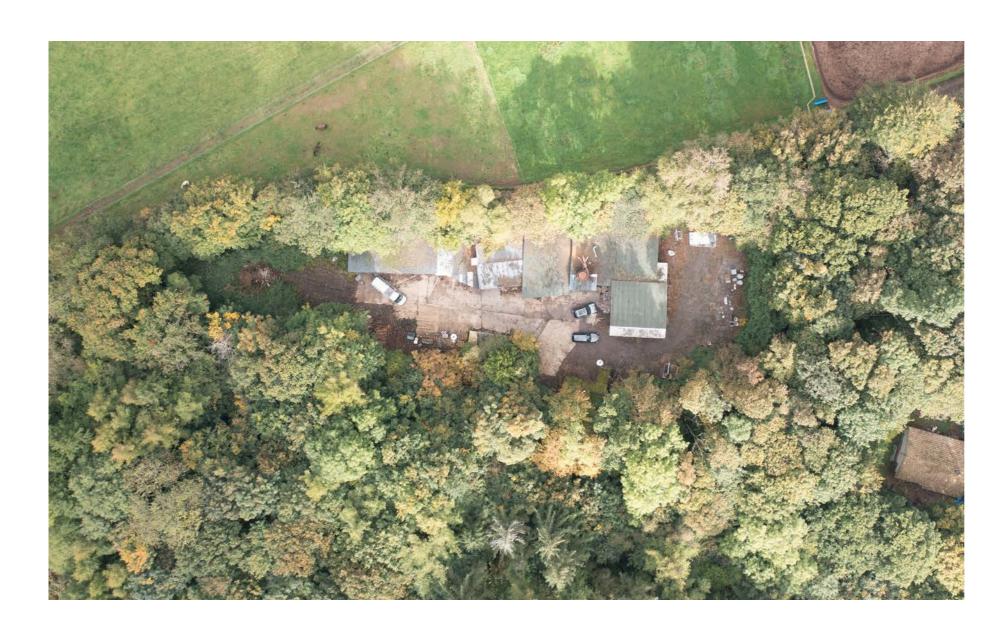

#### 2227

Timber Mill, Ford Plantation, Stoodleigh

# 1.0 Concept diagrams

1.01 Constraints

1.02 Opportunities

1.03 Concept massing









# 2.0 Proposed plans

| 01       | Proposed site plan       |
|----------|--------------------------|
| 02       | Proposed workshop plans  |
| 03       | Unit 1 Ground floor plan |
| $\cap A$ | Unit 1 First floor plan  |





Proposed site plan





Proposed workshop plans





Unit 1 ground floor plan





Unit 1 First floor plan



3.0 Developed massing













Entrance view



View of unit 1 from cafe





View of cafe from unit 1



UNdercroft adjacent to cafe space





Timber and galvanised roof option





Large barn door and no overhang to unit 1



**4.0** Workshop Precedents









Dark cladding with external door

Structure an