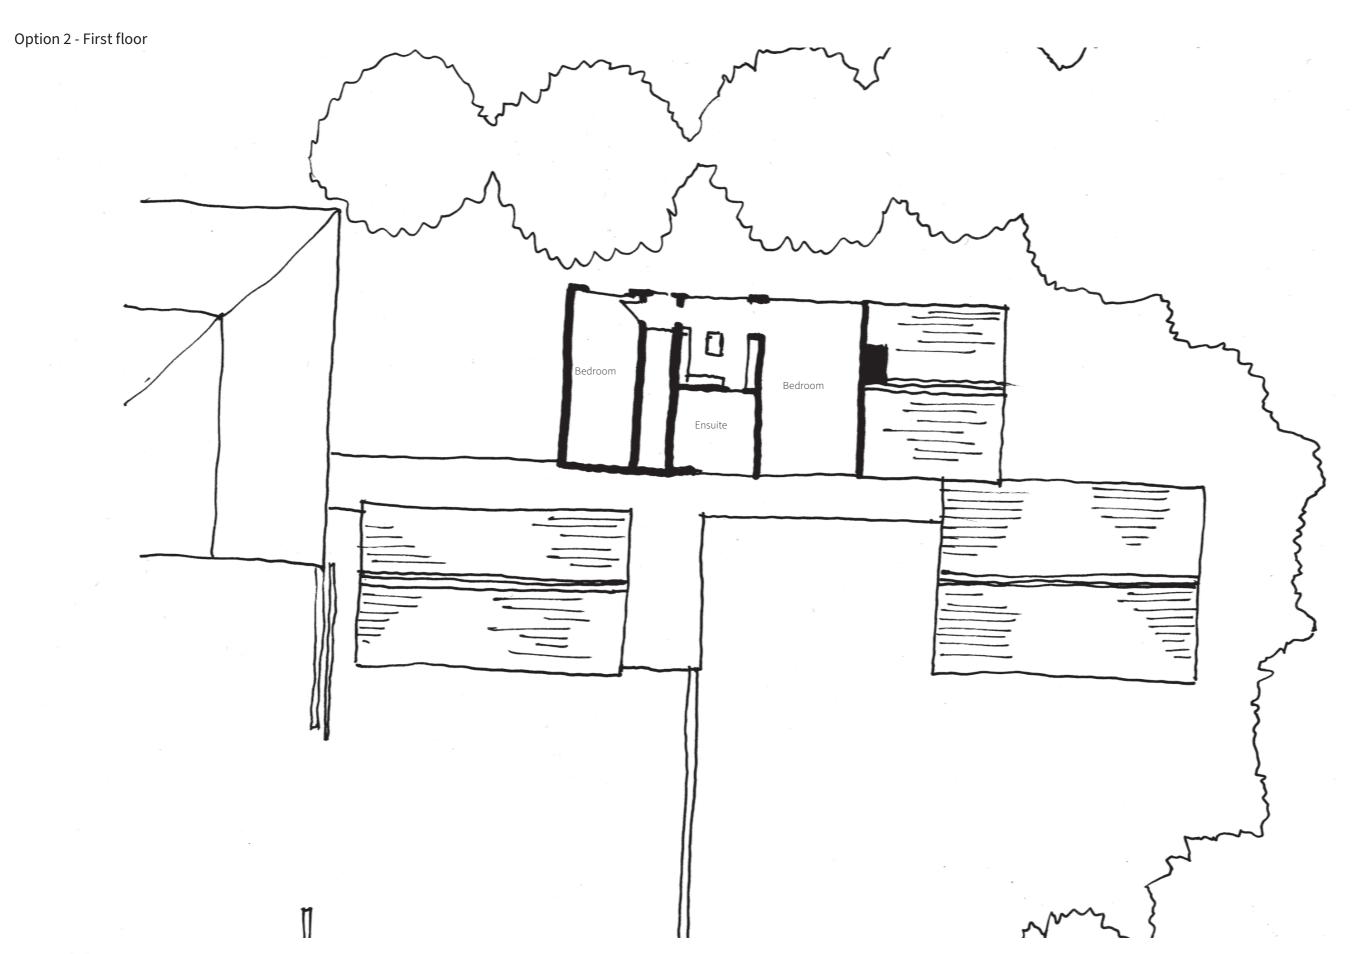

Timber and galvanised roof option





Large barn door and no overhang to unit 1



**4.0** Workshop Precedents









Dark cladding with external door

Structure and dark metal profiled cladding





Tmber structure and corrugated roof





Timber structure froming collonade



Dark timber collonade and rustic out building







Dark cladding and light timber structure



Large corrugated cladding adn overhang





Timber collonade and metal cladding above



Galvanised corrugated roof with timber cladding below



Double height feature opening



# **5.0** House sketch plans



#### Option 1a - Ground floor

#### House area

Ground floor - 177m2 First floor - 46m2 Total area - 223m2

Garage - 51m2

#### Cost @ £2750/m2

Dwelling - £613,250 Garage - £89,250 @ £1750/m2