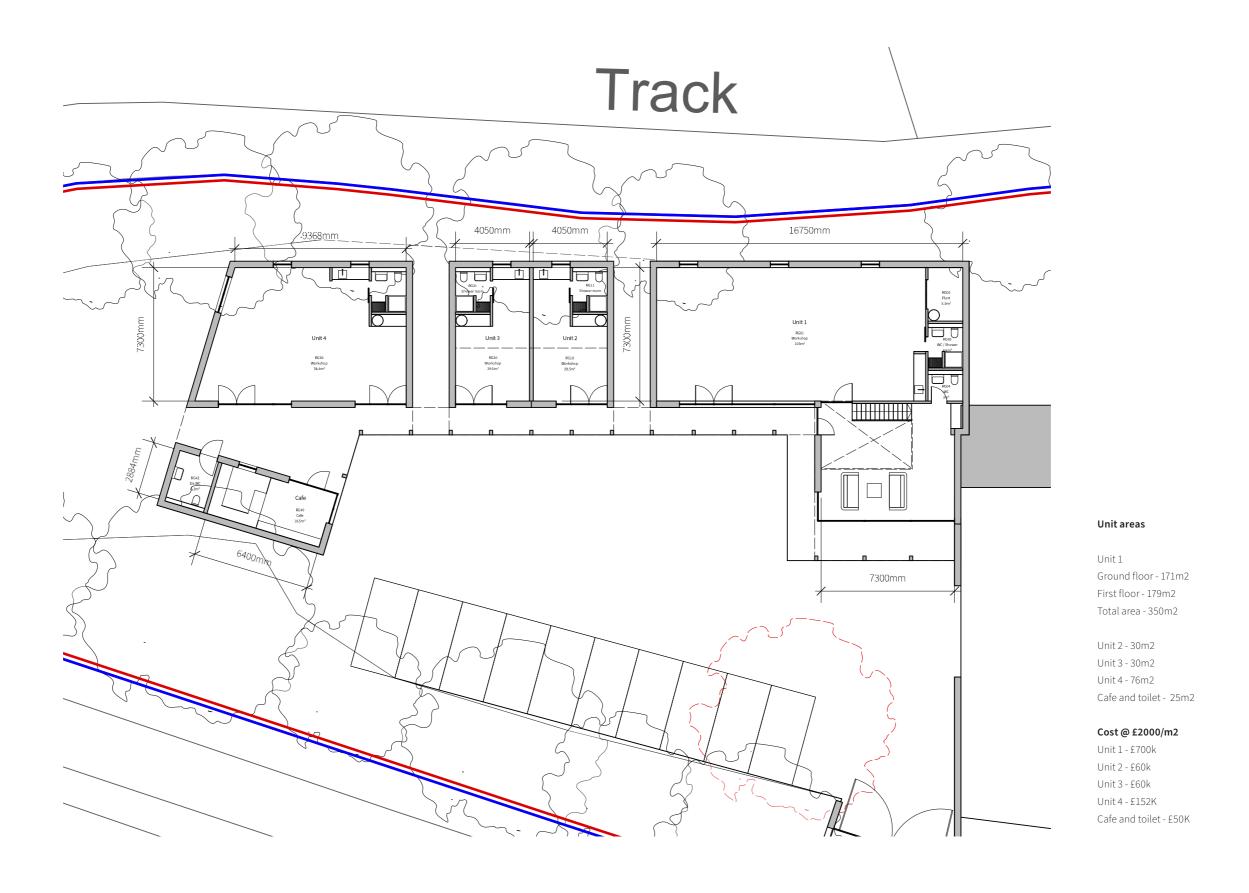

# 2.0 Proposed plans

| 01       | Proposed site plan       |
|----------|--------------------------|
| 02       | Proposed workshop plans  |
| 03       | Unit 1 Ground floor plan |
| $\cap A$ | Unit 1 First floor plan  |

Proposed site plan

Proposed workshop plans

Unit 1 ground floor plan

Unit 1 First floor plan

3.0 Developed massing

Entrance view

View of unit 1 from cafe

View of cafe from unit 1