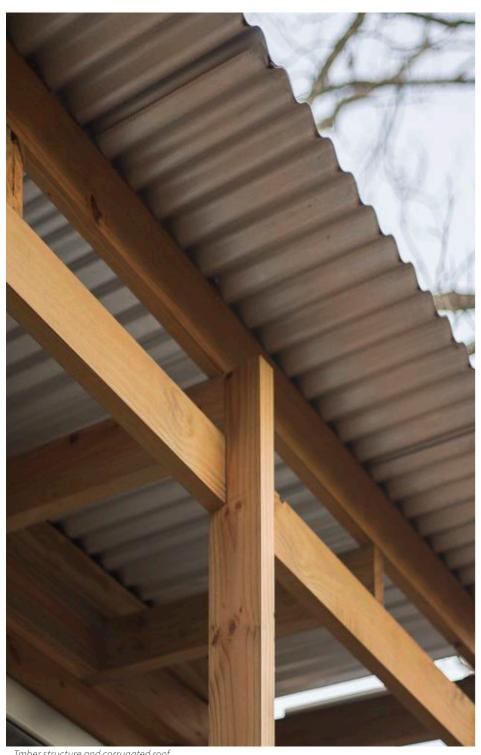

Tmber structure and corrugated roof

Timber structure froming collonade

Dark timber collonade and rustic out building

Dark cladding and light timber structure

Large corrugated cladding adn overhang

Timber collonade and metal cladding above