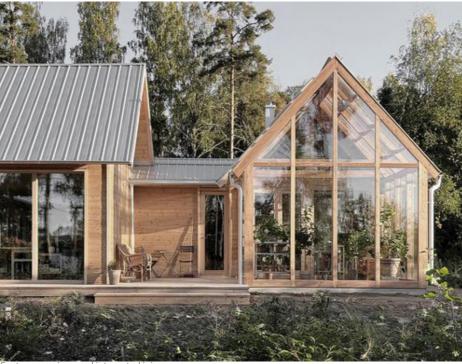

UNdercroft adjacent to cafe space

Timber and galvanised roof option

Large barn door and no overhang to unit 1

**4.0** Workshop Precedents

Dark cladding with external door

Structure and dark metal profiled cladding

Tmber structure and corrugated roof

Timber structure froming collonade

Dark timber collonade and rustic out building

Dark cladding and light timber structure

Large corrugated cladding adn overhang

Timber collonade and metal cladding above

Galvanised corrugated roof with timber cladding below

Double height feature opening