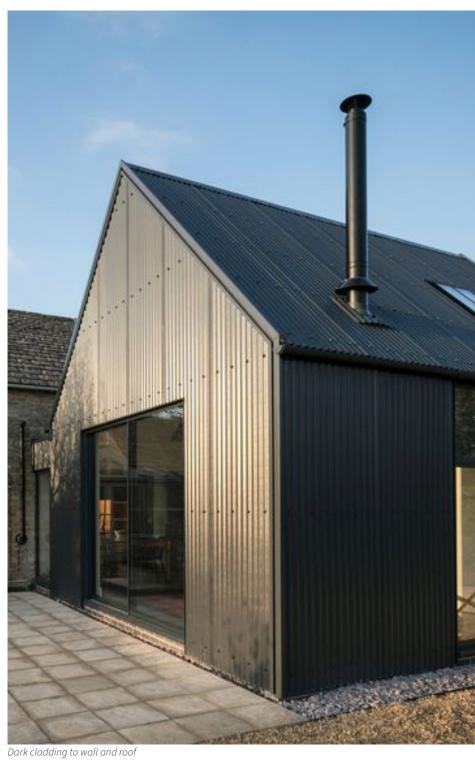

UNdercroft adjacent to cafe space

Timber and galvanised roof option

Large barn door and no overhang to unit 1

**4.0** Workshop Precedents

Dark cladding with external door

Structure and dark metal profiled cladding

Tmber structure and corrugated roof

Timber structure froming collonade

Dark timber collonade and rustic out building

Dark cladding and light timber structure

Large corrugated cladding adn overhang

Timber collonade and metal cladding above

Galvanised corrugated roof with timber cladding below

Double height feature opening