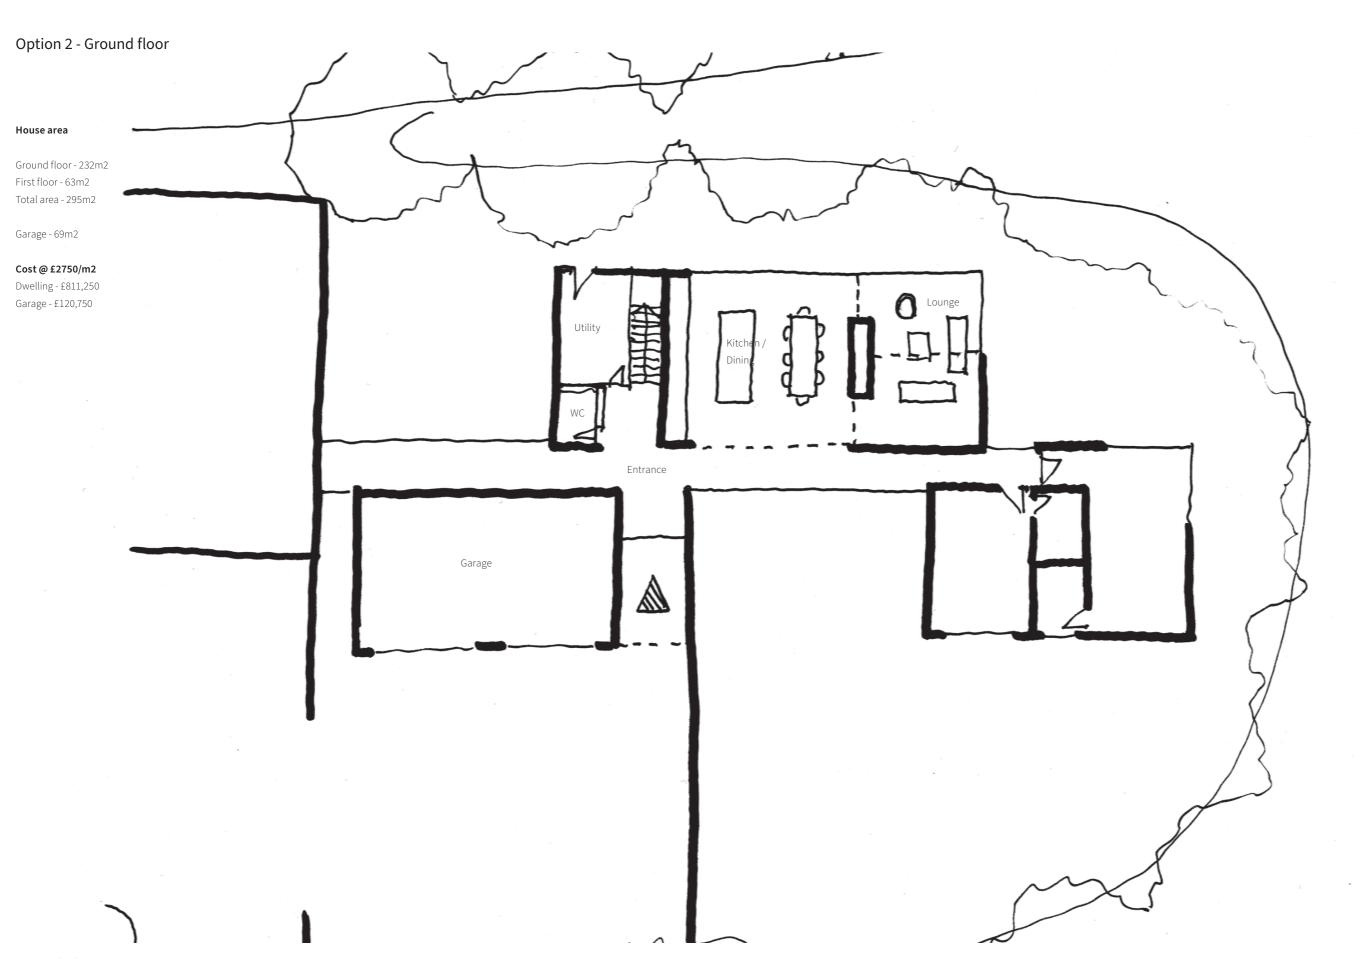

Timber and galvanised roof option





Large barn door and no overhang to unit 1



**4.0** Workshop Precedents









Dark cladding with external door

Structure and dark metal profiled cladding





Tmber structure and corrugated roof





Timber structure froming collonade



Dark timber collonade and rustic out building







Dark cladding and light timber structure



Large corrugated cladding adn overhang





Timber collonade and metal cladding above



Galvanised corrugated roof with timber cladding below



Double height feature opening



# **5.0** House sketch plans



#### Option 1a - Ground floor

#### House area

Ground floor - 177m2 First floor - 46m2 Total area - 223m2

Garage - 51m2

#### Cost @ £2750/m2

Dwelling - £613,250 Garage - £89,250 @ £1750/m2