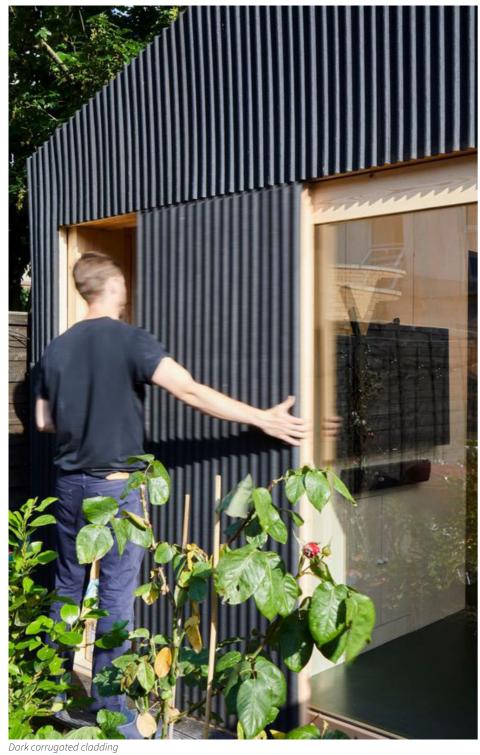

UNdercroft adjacent to cafe space

Timber and galvanised roof option

Large barn door and no overhang to unit 1

**4.0** Workshop Precedents

Dark cladding with external door

Structure and dark metal profiled cladding