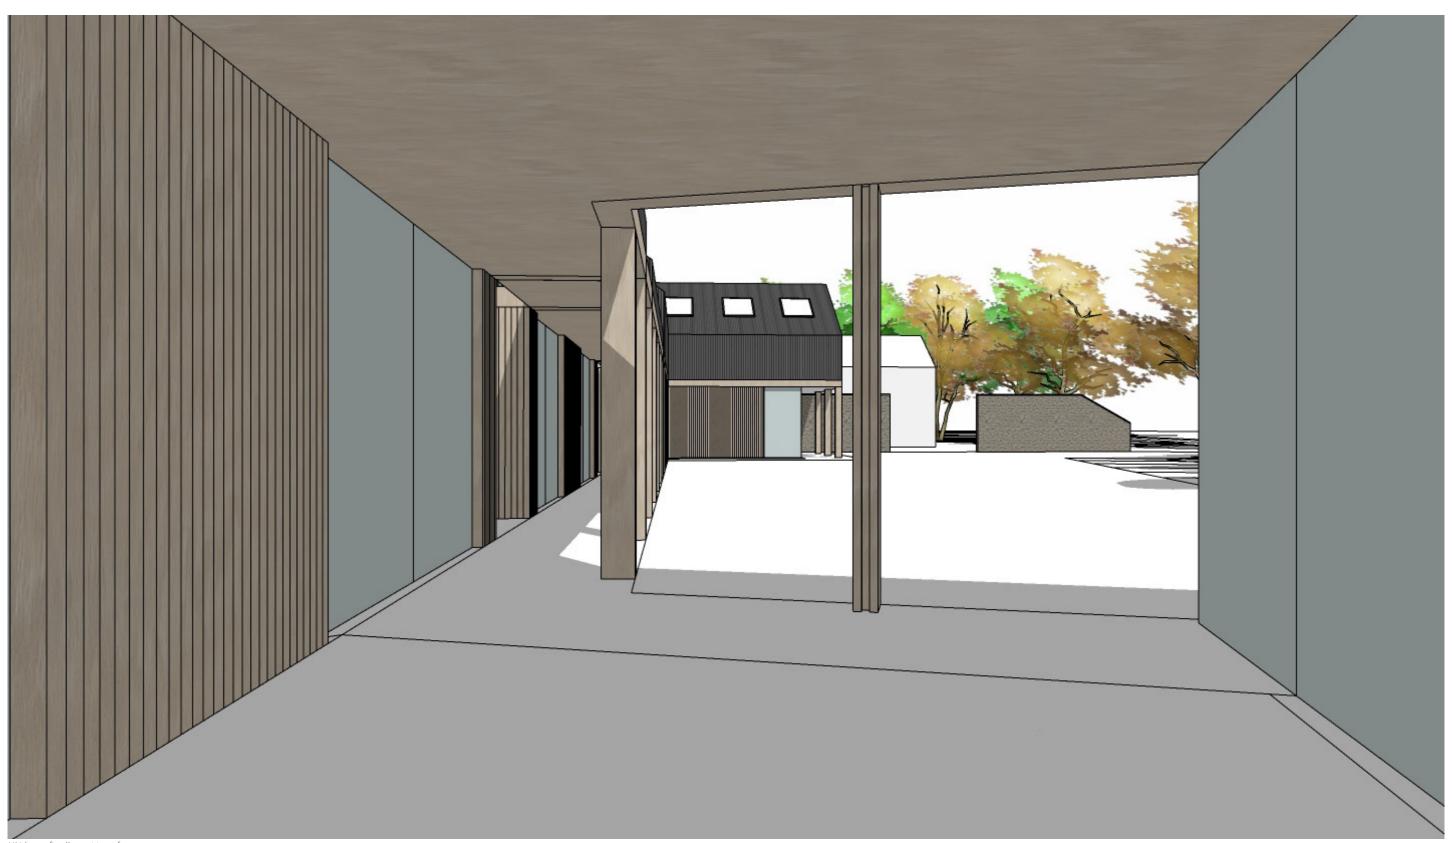

UNdercroft adjacent to cafe space

Timber and galvanised roof option

Large barn door and no overhang to unit 1

**4.0** Workshop Precedents

Dark cladding with external door

Structure and dark metal profiled cladding