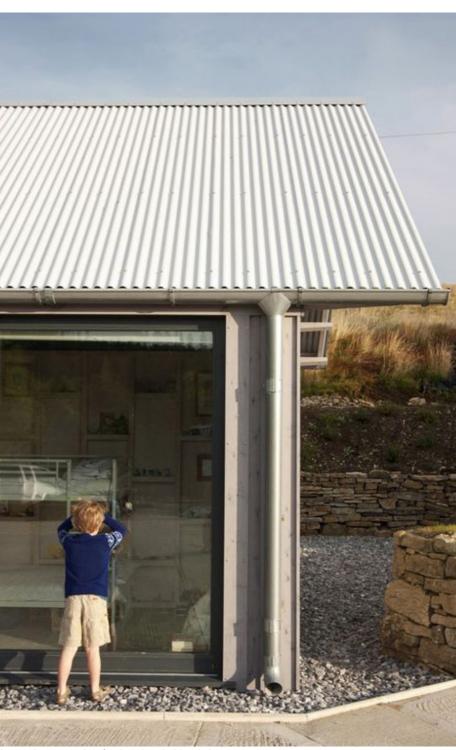

Galvanised corrugated roof with timber cladding below

Double height feature opening