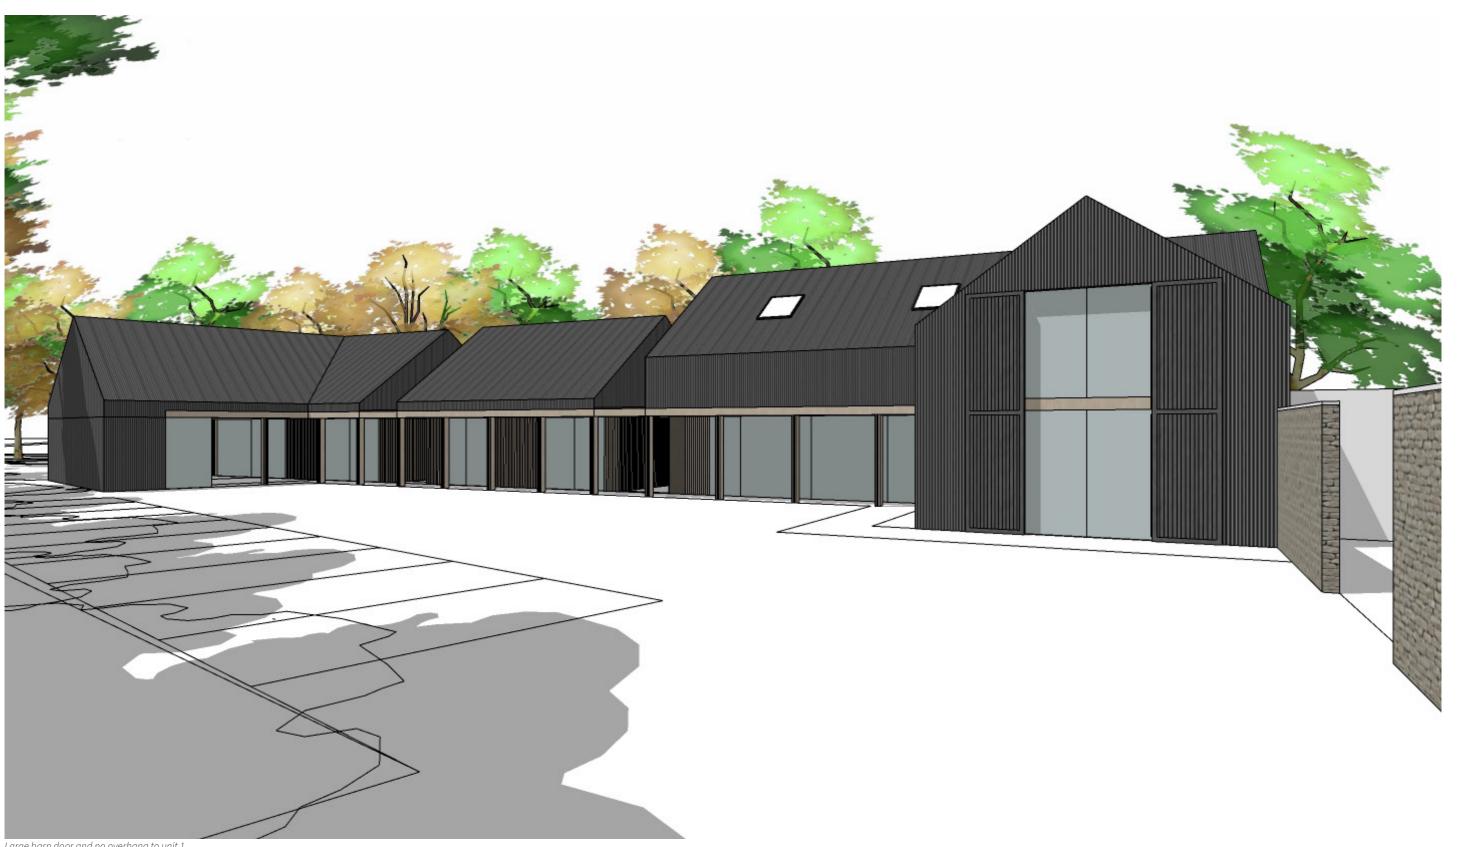

UNdercroft adjacent to cafe space

Timber and galvanised roof option

Large barn door and no overhang to unit 1

**4.0** Workshop Precedents

Dark cladding with external door

Structure and dark metal profiled cladding