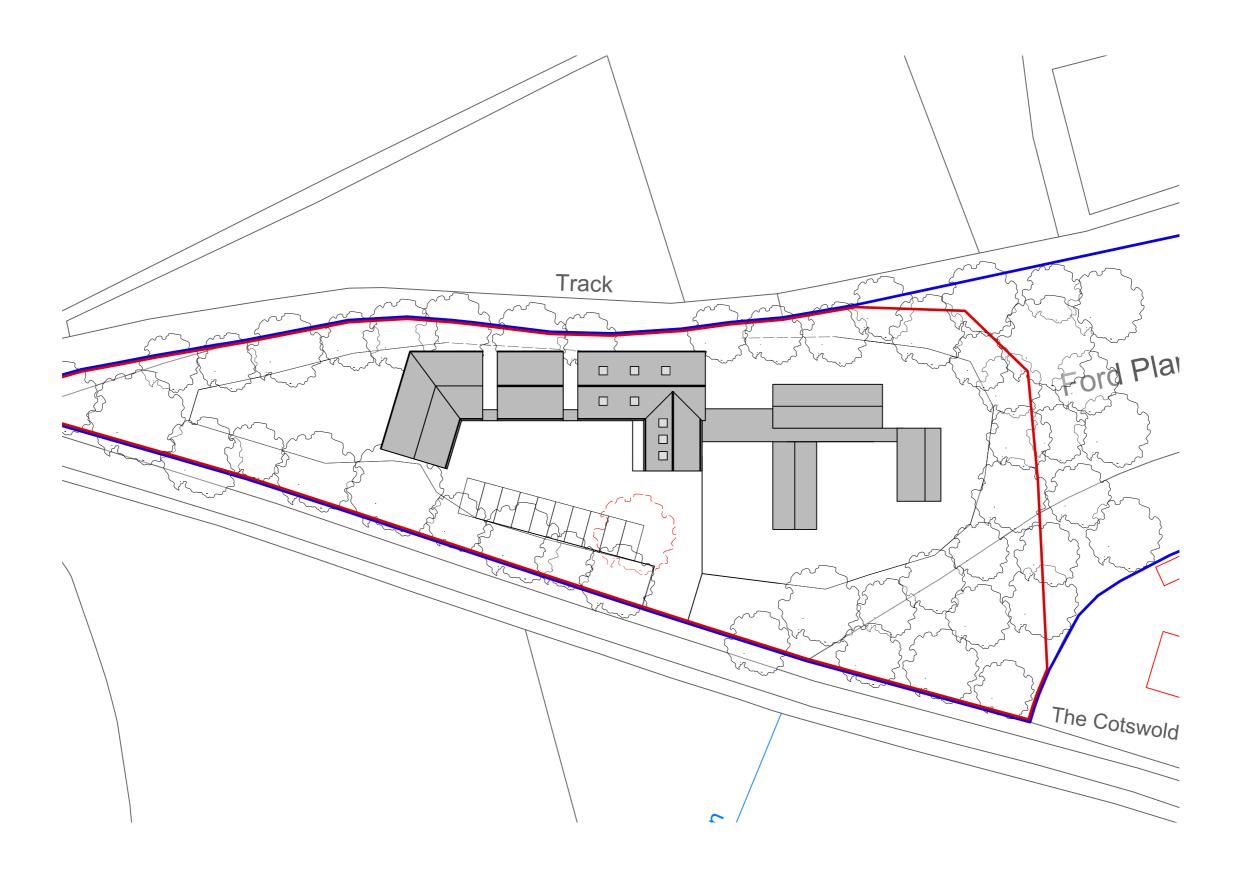

# 2.0 Proposed plans

| 01       | Proposed site plan       |
|----------|--------------------------|
| 02       | Proposed workshop plans  |
| 03       | Unit 1 Ground floor plan |
| $\cap A$ | Unit 1 First floor plan  |

Proposed site plan

Proposed workshop plans

Unit 1 ground floor plan

Unit 1 First floor plan

3.0 Developed massing

Entrance view

View of unit 1 from cafe

View of cafe from unit 1