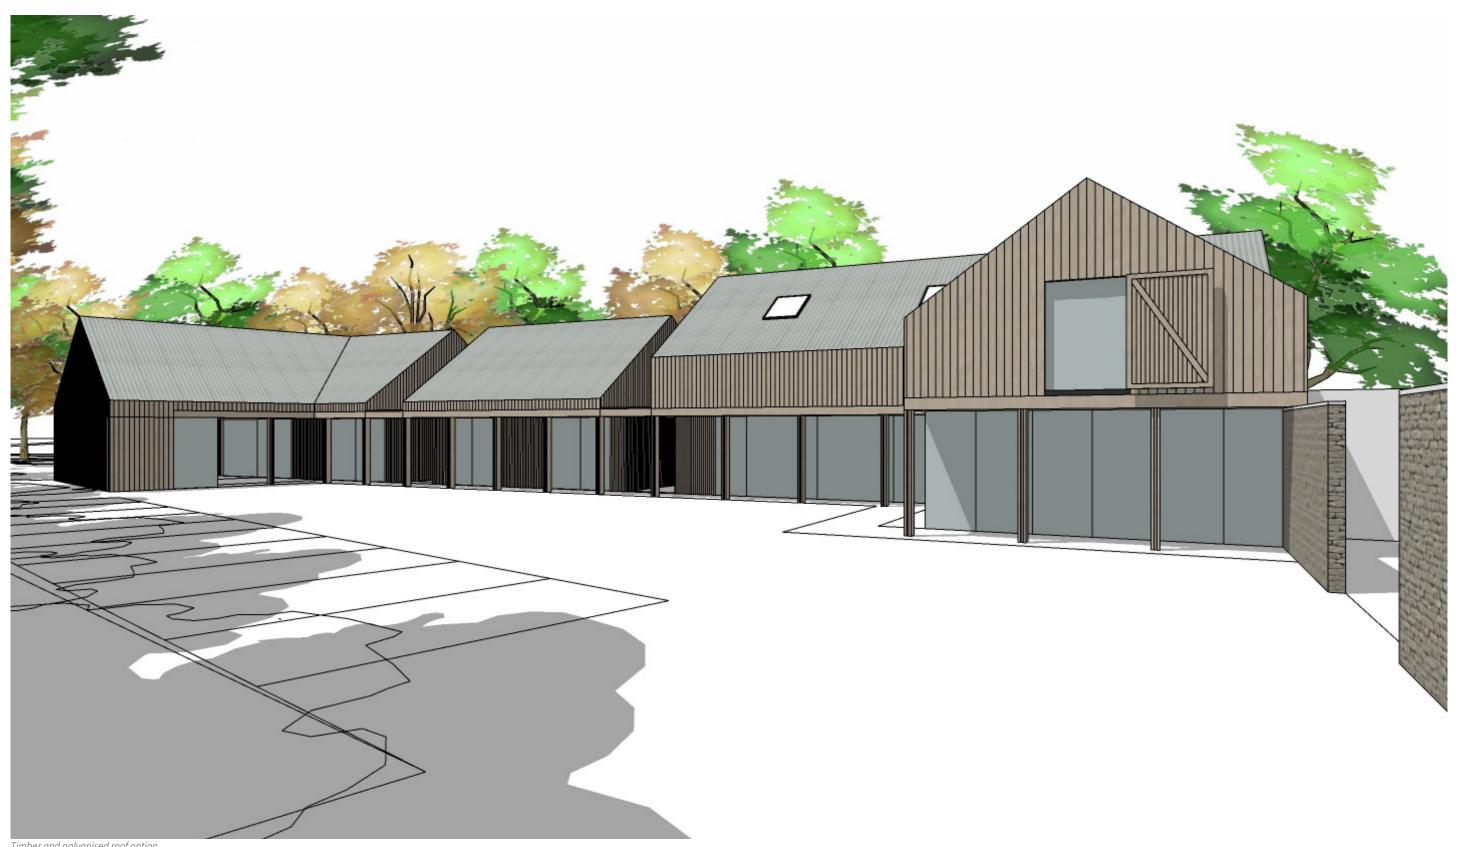

UNdercroft adjacent to cafe space

Timber and galvanised roof option

Large barn door and no overhang to unit 1

**4.0** Workshop Precedents

Dark cladding with external door

Structure and dark metal profiled cladding