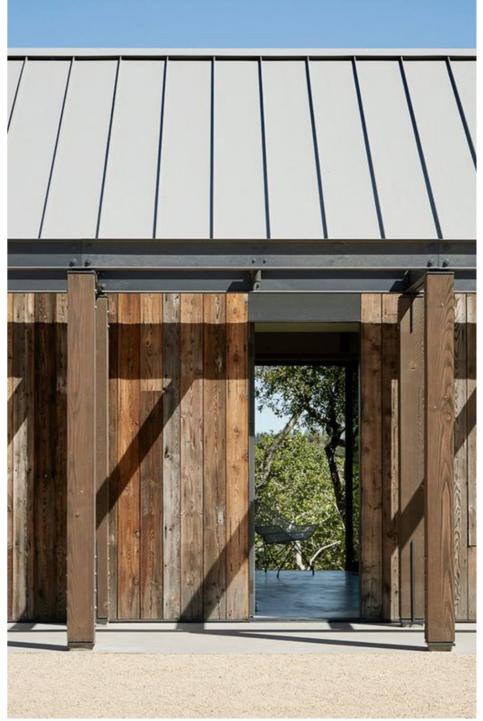

UNdercroft adjacent to cafe space

Timber and galvanised roof option

Large barn door and no overhang to unit 1

**4.0** Workshop Precedents

Dark cladding with external door

Structure and dark metal profiled cladding

Tmber structure and corrugated roof

Timber structure froming collonade

Dark timber collonade and rustic out building

Dark cladding and light timber structure

Large corrugated cladding adn overhang

Timber collonade and metal cladding above

Galvanised corrugated roof with timber cladding below

Double height feature opening