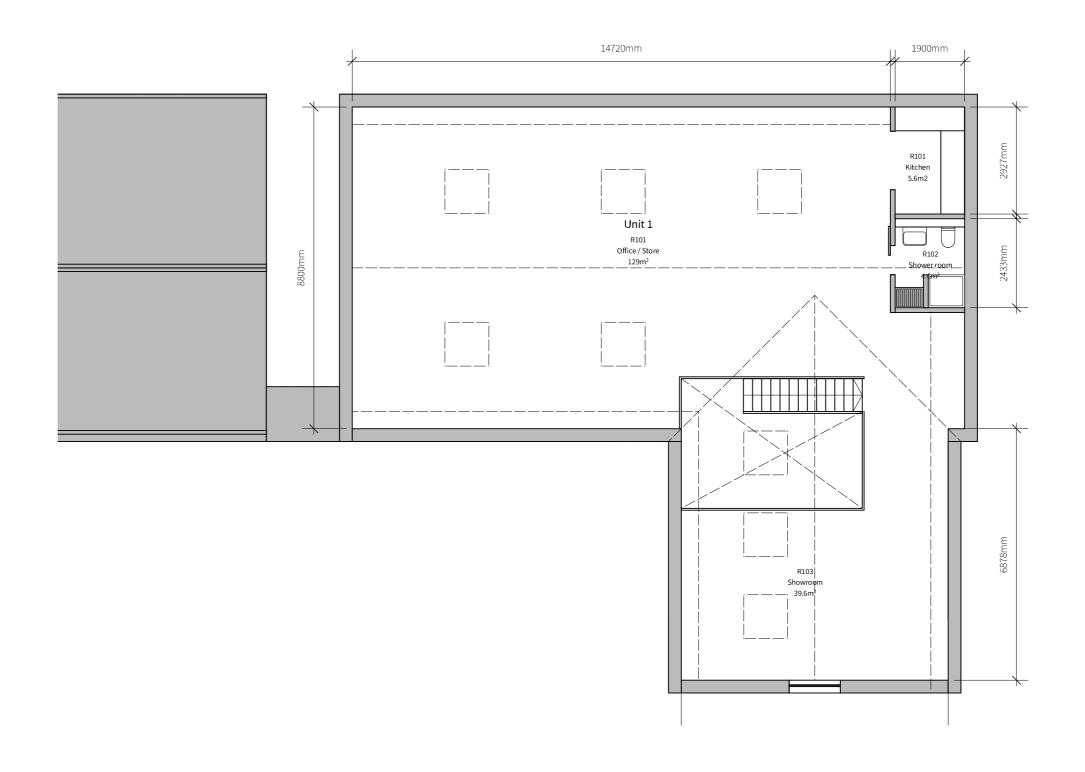

# 2.0 Proposed plans

| 01       | Proposed site plan       |
|----------|--------------------------|
| 02       | Proposed workshop plans  |
| 03       | Unit 1 Ground floor plan |
| $\cap A$ | Unit 1 First floor plan  |

Proposed site plan

Proposed workshop plans

Unit 1 ground floor plan

Unit 1 First floor plan

3.0 Developed massing

Entrance view

View of unit 1 from cafe

View of cafe from unit 1