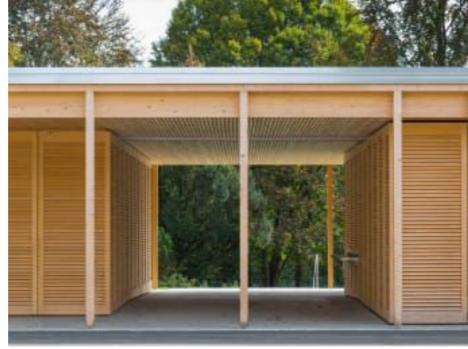

UNdercroft adjacent to cafe space

Timber and galvanised roof option

Large barn door and no overhang to unit 1

**4.0** Workshop Precedents

Dark cladding with external door

Structure and dark metal profiled cladding

Tmber structure and corrugated roof

Timber structure froming collonade

Dark timber collonade and rustic out building

Dark cladding and light timber structure

Large corrugated cladding adn overhang

Timber collonade and metal cladding above

Galvanised corrugated roof with timber cladding below

Double height feature opening