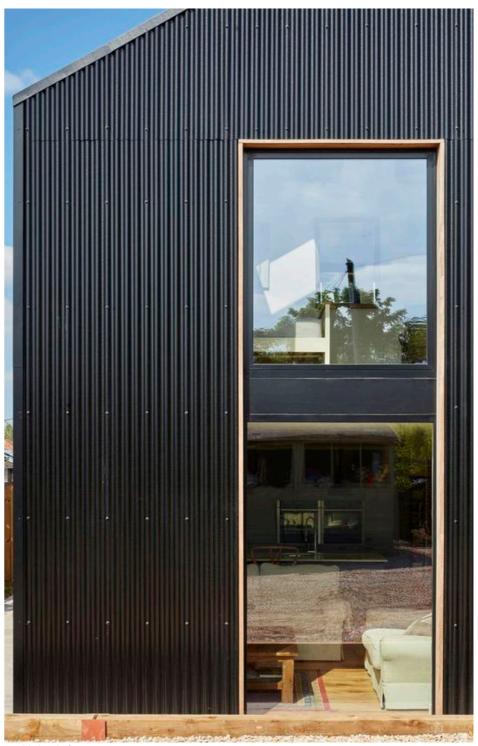

Galvanised corrugated roof with timber cladding below

Double height feature opening