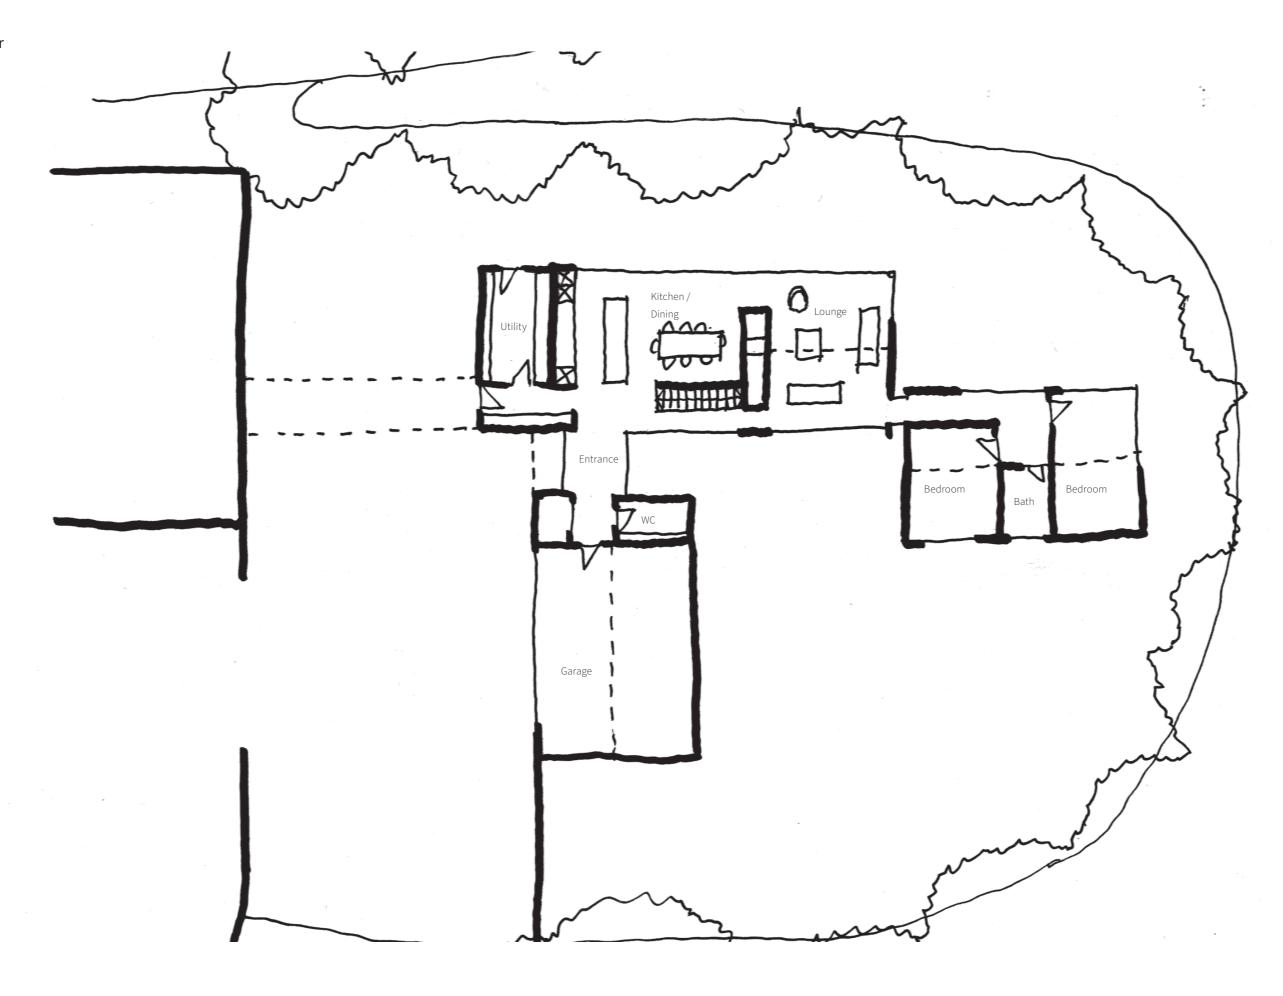

# **5.0** House sketch plans

#### Option 1a - Ground floor

#### House area

Ground floor - 177m2 First floor - 46m2 Total area - 223m2

Garage - 51m2

#### Cost @ £2750/m2

Dwelling - £613,250 Garage - £89,250 @ £1750/m2