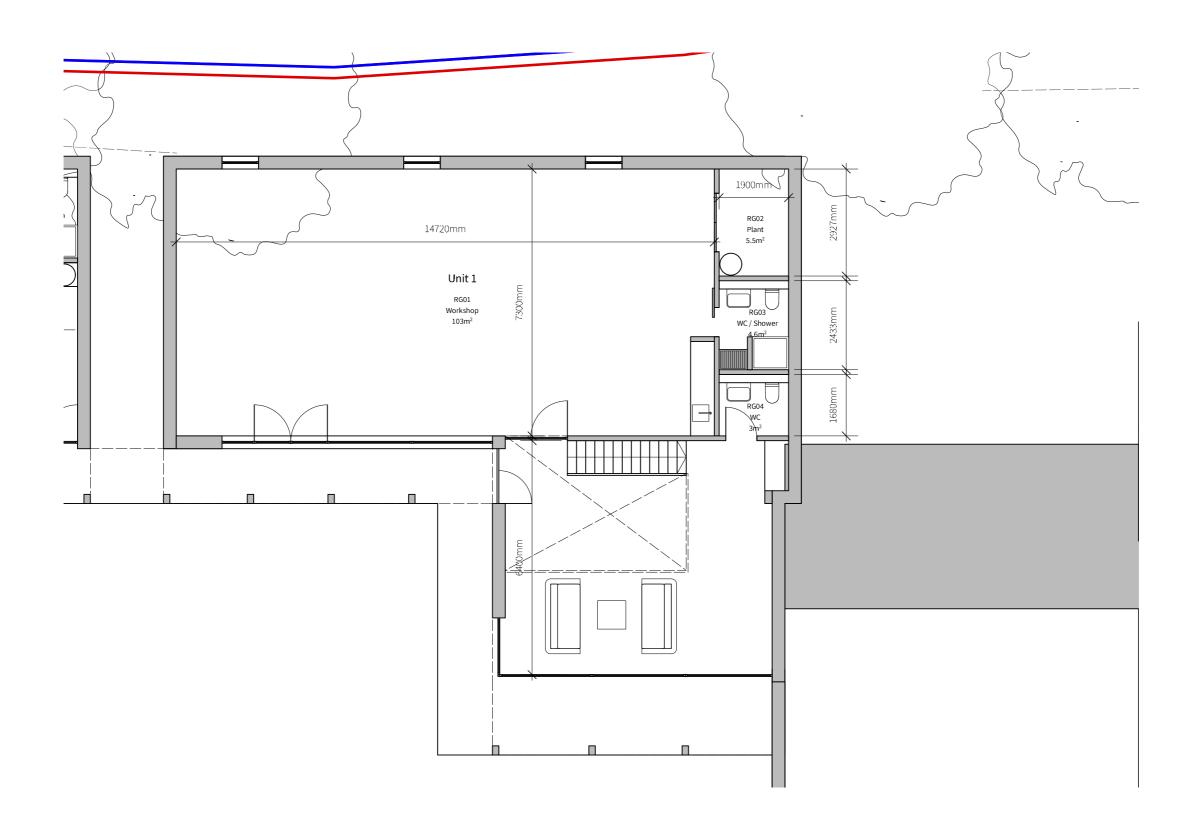

# 2.0 Proposed plans

| 01       | Proposed site plan       |
|----------|--------------------------|
| 02       | Proposed workshop plans  |
| 03       | Unit 1 Ground floor plan |
| $\cap A$ | Unit 1 First floor plan  |

Proposed site plan

Proposed workshop plans

Unit 1 ground floor plan

Unit 1 First floor plan

3.0 Developed massing

Entrance view

View of unit 1 from cafe

View of cafe from unit 1